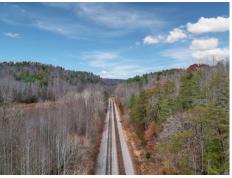

## TBD Sunset Dr , Bassett, VA 24055

- » Land
- » Just Reduced by \$60,000!
- » Long Frontage on the Smith River One of Virginia's Premier Trout Sanctuaries
- » Level Beach Area Perfect for Picnics
- » Over 1 mile of Established Road Leading to Smith River
- » More Info: DryFlyHideaway.com

## **Dry Fly**

Come enjoy serene privacy with top-notch fly fishing and unlimited outdoor recreation potential. Containing 121.9 acres +/-, Dry Fly is a riverfront retreat that boasts rolling forestland with beautiful, mature hardwoods and plentiful wildlife. Roads and trails throughout property provide access to possible home sites and to over 3000ET +/- of frontage on the