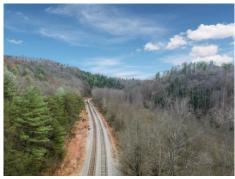

## TBD Sunset Dr , Bassett, VA 24055

- » Land
- » Just Reduced by \$60,000!
- » Long Frontage on the Smith River One of Virginia's Premier Trout Sanctuaries
- » Level Beach Area Perfect for Picnics
- » Over 1 mile of Established Road Leading to Smith River
- » More Info: DryFlyHideaway.com

## **Dry Fly**

Come enjoy serene privacy with top-notch fly fishing and unlimited outdoor recreation potential. Containing 121.9 acres +/-, Dry Fly is a riverfront retreat that boasts rolling forestland with beautiful, mature hardwoods and plentiful wildlife. Roads and trails throughout property provide access to possible home sites and to over 3000ET +/- of frontage on the