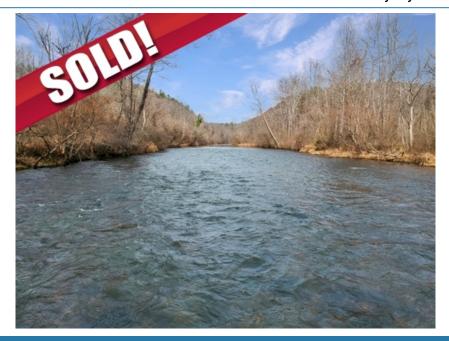

## TBD Sunset Dr , Bassett, VA 24055

- » Land
- » Just Reduced by \$60,000!
- » Long Frontage on the Smith River One of Virginia's Premier Trout Sanctuaries
- » Level Beach Area Perfect for Picnics
- » Over 1 mile of Established Road Leading to Smith River
- » More Info: DryFlyHideaway.com

## **Dry Fly**

Come enjoy serene privacy with top-notch fly fishing and unlimited outdoor recreation potential. Containing 121.9 acres +/-, Dry Fly is a riverfront retreat that boasts rolling forestland with beautiful, mature hardwoods and plentiful wildlife. Roads and trails throughout property provide access to possible home sites and to over 3000ET +/- of frontage on the