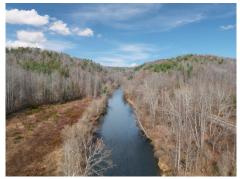

## TBD Sunset Dr , Bassett, VA 24055

- » Land
- » Just Reduced by \$60,000!
- » Long Frontage on the Smith River One of Virginia's Premier Trout Sanctuaries
- » Level Beach Area Perfect for Picnics
- » Over 1 mile of Established Road Leading to Smith River
- » More Info: DryFlyHideaway.com

## **Dry Fly**

Come enjoy serene privacy with top-notch fly fishing and unlimited outdoor recreation potential. Containing 121.9 acres +/-, Dry Fly is a riverfront retreat that boasts rolling forestland with beautiful, mature hardwoods and plentiful wildlife. Roads and trails throughout property provide access to possible home sites and to over 3000ET +/- of frontage on the